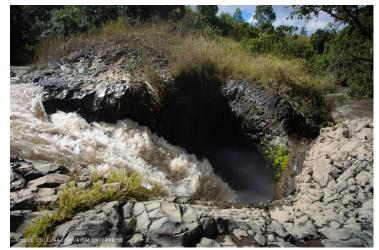

#### **Tourism Industry**

Rungwe District Council, has more than 25 tourist attractions sites comprising Mountain (Mount Rungwe) ,Waterfalls ( Malamba, Kapologwe ,Malasusa etc), Crater lakes (Ngosi, Kisiba and Ndwati), Hot springs (Kajala, Malamba), Natural forests(Rungwe ,Mporoto, Sawago etc), Cultural monuments and other so many natural features. Some of tourism sites are shortlisted and explained as follows;-