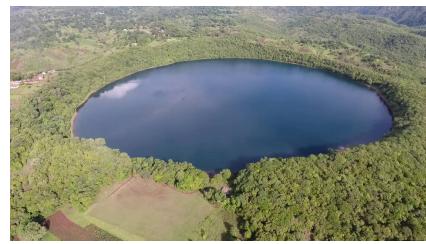

| 2 | mammals<br>species, 230<br>birds, 36<br>amphibians, 10<br>fish etc<br>Ngosi Crater<br>Lake                                                                                                                                                                                                                                                                                                      |                                                                                                                                                    |                                                                                                                                                                                                        |                                                                                                                                                                                                                                                                                                                                                                                                                                                                    |                                                                                                                                                                                                                                                                                                                           |
|---|-------------------------------------------------------------------------------------------------------------------------------------------------------------------------------------------------------------------------------------------------------------------------------------------------------------------------------------------------------------------------------------------------|----------------------------------------------------------------------------------------------------------------------------------------------------|--------------------------------------------------------------------------------------------------------------------------------------------------------------------------------------------------------|--------------------------------------------------------------------------------------------------------------------------------------------------------------------------------------------------------------------------------------------------------------------------------------------------------------------------------------------------------------------------------------------------------------------------------------------------------------------|---------------------------------------------------------------------------------------------------------------------------------------------------------------------------------------------------------------------------------------------------------------------------------------------------------------------------|
|   | Get to<br>experience the<br>second largest<br>Crater Lake in<br>Africa having a<br>depth of 74 m,<br>2.5 km long and<br>1.6 Km wide<br>having the<br>African map in<br>shape. It takes<br>up to two hours<br>from foothill to<br>the ridge where<br>the lake lies at<br>200 meters<br>below. The<br>slopes of the<br>crater wall are<br>covered by<br>upper Montane<br>forest,<br>grassland and | hiking and<br>trekking,<br>research,<br>animals<br>viewing, bird<br>watching,<br>camping,<br>exploring the<br>nature,<br>photographing,<br>walking | This site situated in<br>the Mporoto Ridge<br>Forest Reserve at<br>Isongole ward, the<br>distance from<br>Tukuyu town is 37<br>Kilometers and 33<br>Kilometers from<br>Mbeya town to the<br>attraction | Investment opportunities<br>available are construction<br>of Accommodation<br>facilities (hostels, lodges,<br>restaurant and hostels)<br>-Gastronomy<br>facilities(restaurants,<br>bars & cafes)<br>-construction of view<br>points<br>-construction of steers<br>and trails<br>-Spot fishing gears<br>-Guide and porter<br>Centers,<br>-Establishment of<br>Cultural Centers etc.<br>These facilities are to be<br>built at all villages<br>around the attraction | Needed to construct accessible<br>roads, toilets, simple campsite,<br>Entrance gates, Reception<br>office and presence of trails.<br>Also, needed to construct<br>infrastructures like<br>electricity facilities, water<br>facilities and road<br>construction so as to support<br>tourism activities within the<br>site. |

|   | bamboo.<br>Monkeys and<br>many birds<br>species can be<br>seen in the<br>forest which is<br>also home of an<br>endemic species<br>of three horned<br>Chameleon. The<br>lake has<br>spiritual<br>significance for<br>the local<br>inhabitants and<br>its water are<br>changing to<br>blue, dark or<br>green. |                                                                                                                                                |                                                                                                                                                                                |
|---|-------------------------------------------------------------------------------------------------------------------------------------------------------------------------------------------------------------------------------------------------------------------------------------------------------------|------------------------------------------------------------------------------------------------------------------------------------------------|--------------------------------------------------------------------------------------------------------------------------------------------------------------------------------|
| 3 | Kisiba Crater<br>Lake                                                                                                                                                                                                                                                                                       |                                                                                                                                                |                                                                                                                                                                                |
|   | - Kisiba/Masoko<br>Crater Lake is<br>one of the<br>volcanic lakes<br>collecting its<br>water from<br>underground<br>streams. It<br>offers                                                                                                                                                                   | <br>located in Rungwe<br>at Lwifwa village<br>(Kisiba ward). The<br>distance to get<br>there from Tukuyu<br>town is about<br>18kms from Tukuyu | Needed to construct<br>infrastructures like<br>electricity facilities, water<br>facilities and road<br>construction so as to support<br>tourism activities within the<br>site. |