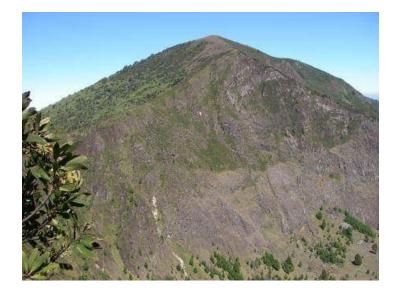

| No | DESCRIPTIONS                                                                                                                            | ACTIVITIES                                      | LOCATION/DISTANCE                                    | POTENTALS/OPPORTUNITIES                                                                                                                                                                                                   | STATUS OF<br>DEVELOMENT/INFRASTRUCTURE<br>S                                                                                                                                             |
|----|-----------------------------------------------------------------------------------------------------------------------------------------|-------------------------------------------------|------------------------------------------------------|---------------------------------------------------------------------------------------------------------------------------------------------------------------------------------------------------------------------------|-----------------------------------------------------------------------------------------------------------------------------------------------------------------------------------------|
| 1. | Mount Rungwe<br>Nature<br>Reserve                                                                                                       |                                                 |                                                      |                                                                                                                                                                                                                           |                                                                                                                                                                                         |
|    | Mount Rungwe<br>Nature<br>Reserve having<br>an area of<br>136.5m <sup>2</sup> is a<br>forested slopes<br>and Montane<br>grasslands host | hiking (2981m<br>high),<br>research,<br>animals | Kiwira, Kyimo,<br>Ibighi, and Suma &<br>Masebe). Its | Investment opportunities<br>available are construction<br>of Accommodation<br>facilities (hostels, lodges,<br>restaurant and hostels)<br>-Gastronomy<br>facilities(restaurants,<br>bars & cafes)<br>-construction of view | Constructed toilets, simple<br>campsite, Entrance gates,<br>Reception office and presence<br>of trails.<br>Needed to construct<br>infrastructures like<br>electricity facilities, water |

|   | a unique                       | watching,      | Tukuyu town is   | points                                     | facilities and road           |
|---|--------------------------------|----------------|------------------|--------------------------------------------|-------------------------------|
|   | variety of                     | camping,       | about 13.4Km via | -construction of steers                    | construction so as to support |
|   | Wildlife, the                  |                | Syukula and 42Km | and trails                                 | tourism activities within the |
|   | area is critical               | Nature Reserve | -                | -Guide and porter                          | site.                         |
|   | for several                    | and walking    | U U              | Centers,                                   |                               |
|   | endangered                     | safaris.       |                  | -Establishment of<br>Cultural Centers etc. |                               |
|   | species                        |                |                  | These facilities are to be                 |                               |
|   | including                      |                |                  | built at all villages                      |                               |
|   | Kipunji. Mount                 |                |                  | around the attraction                      |                               |
|   | Rungwe is the                  |                |                  |                                            |                               |
|   | third highest                  |                |                  |                                            |                               |
|   | peak in                        |                |                  |                                            |                               |
|   | Tanzania                       |                |                  |                                            |                               |
|   | reaches 2981                   |                |                  |                                            |                               |
|   | metres high.                   |                |                  |                                            |                               |
|   | The climb is                   |                |                  |                                            |                               |
|   | beautiful and                  |                |                  |                                            |                               |
|   | rewarding due                  |                |                  |                                            |                               |
|   | to its zoological              |                |                  |                                            |                               |
|   | affiliations and               |                |                  |                                            |                               |
|   | its botanical                  |                |                  |                                            |                               |
|   | biodiversity.                  |                |                  |                                            |                               |
|   | Other                          |                |                  |                                            |                               |
|   | attractions<br>found are three |                |                  |                                            |                               |
|   |                                |                |                  |                                            |                               |
|   | craters, more<br>than 460 of   |                |                  |                                            |                               |
|   | plant species, 85              |                |                  |                                            |                               |
|   | piant species, 85              |                |                  |                                            |                               |
| L |                                |                |                  |                                            |                               |